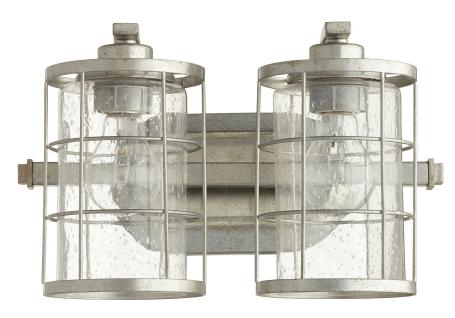

## **ELLIS**

## 5364-2-7

Ellis 2 Light Transitional Tumbled Steel Vanity

| Project:      |  |
|---------------|--|
| Location:     |  |
| Fixture Type: |  |
| Catalog #:    |  |
| _             |  |

| DETAILS            |               |
|--------------------|---------------|
| FINISH:            | Tumbled Steel |
| MATERIALS:         | Steel   Glass |
| DIFFUSER MATERIAL: | Glass         |
| LOCATION:          | Damp Listed   |

## **PRODUCT DETAILS:**

Industrial, modern, and minimal, the Ellis series sports a compact design, with enormous character. This modern farmhouse fixture marries elements from rustic styling, with its caged exterior, and traditional design, thanks to the clear seeded glass shades.